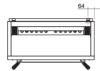

# Electrical connection

230-240V 1 phase hard wired via terminal block at back of unit 64mm from right side and 90mm from bottom of unit