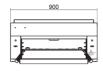

#### **Dimensions**

Width 900mm

Depth 424mm (455mm with wall mounting bracket) Height 456mm