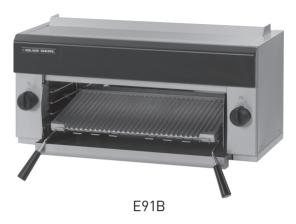

# Technical data sheet for **ELECTRIC SALAMANDER**

E91B

- Powerful 6kW infra-red elements
- Left and right heat control
- Branding plate option
- Wall mounting bracket
- Easy clean
- Easy service

## **Overall Construction**

- Monocoque construction
- Enamelled front brow
- External panels of 0.9mm 304 grade stainless steel
- $\bullet$  Stainless steel tray under grilling area with grease trough
- Two 3kW infra-red elements

# Racking

• Four position racking (flat or inclined)

# ${\tt Controls}$

- Large easy use controls
- Heat resistant reinforced control knobs
- Indicator light for each element
- Each side controlled by a 3 heat switch

# **Cleaning and Servicing**

- Access to all parts from front of unit
- $\bullet$  Stainless steel and enamelled surfaces used throughout

CE