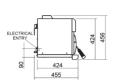

#### **Dimensions**

Width 900mm

Depth 424mm (455mm with wall mounting bracket) Height 456mm

# Electrical connection

230-240V 1 phase hard wired via terminal block at back of unit 64mm from right side and 90mm from bottom of unit